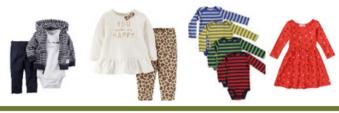

## **SPRING**

Short-sleeved items: onesies, shirts, dresses

Shorts, skirts, capris summer dresses jeans

Lightweight summer pajamas and sleepwear

Sandals, rain boots shoes, Crocs, flip flops water/swim shoes

Sweatshirts lightweight jackets summer accessories

Swimsuits and accessories

Fan gear—any length dress-up/play outfits Faster outfits and Tees

## **ALL SEASON**

Short and long-sleeved items: onesies, shirts, dresses

Leggings long pants, jeans shorts, skirts

All pajamas sleepers sleep sacks

Shoes, boots rain boots Crocs, sandals

lackets, coats sweatshirts, sweaters accessories