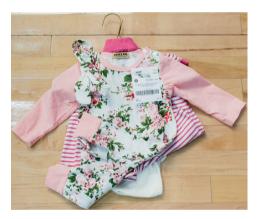

#### Hanging & Tagging Clothing

Put most clothing on a hanger. Bundle onesies, socks, infant mittens & hats, as well as accessories in clear selfsealing bags. Attach JBF tag with safety pin or tagging gun.

#### **Creating Outfits**

It's okay to bundle items into sets. Secure pieces to hanger using safety pins and then zip-tie hangers tightly together so outfit remains together as a set.