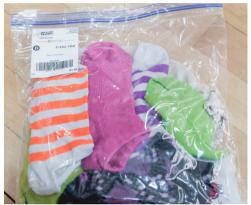

#### Accessories

Use clear bags to bundle sets of socks, hair accessories, infant mittens and hats. Display neatly so shopper can see well. Place JBF tag inside and tape bag closed.