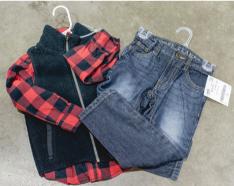

#### Hanging & Tagging Clothing

Put most clothing on a hanger. Bundle onesies, socks, infant mittens & hats, as well as accessories in clear selfsealing bags. Attach JBF tag with safety pin or tagging gun.

#### Hanging Multiple Items on a Hanger

Multiple items—that are all the same size can be hung on a single hanger. Use a safety pin or tagging gun fastener (through a sturdy waistline) to attach pants/skirts to hangers.