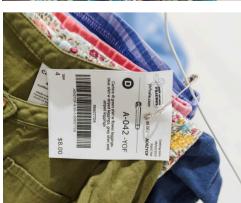

#### Hanging & Tagging Clothing

Put most clothing on a hanger. Bundle onesies, socks, infant mittens & hats, as well as accessories in clear selfsealing bags. Attach JBF tag with safety pin or tagging gun.

#### **Hanger Direction**

Be sure the hanger hook opens to the left, like a question mark. Attach JBF tag to front of item.