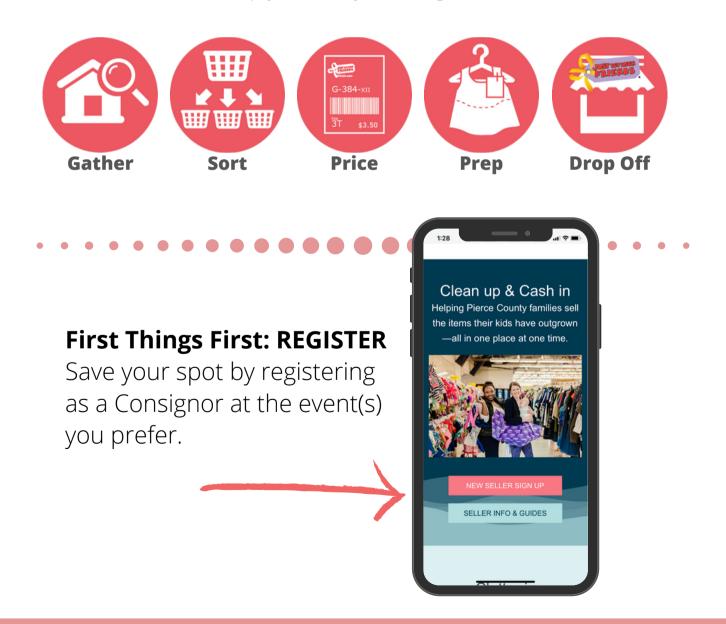

#### Let's do this together!

If you're a First-Time Seller, you'll find everything you need to know —right here in this Guide—to help you turn your outgrown kid items into CA\$H.

Questions? Email: nancyworth@jbfsale.com

#### **Kids Grow Fast!**

Each child cycles through a wardrobe every 6 months. So, if you're feeling like you have lots of outgrown clothes in your home, you're not alone!

Plus, you can also sell items you likely have around your home. Here are some places to look for more to sell.

Where to Create Your Tags

Now that your items are inspected and bundled, it's time to log in to your JBF Profile and enter your tag data.

- 1. <u>https://mckinney.jbfsale.com/</u>
- 2.login
- 3. click on TAGGING

#### **Preparing Your Items & Attaching Tags**

Now that your JBF tags are printed, cut them apart and sort them by gender, type and size to make this step go smoother.

#### You did it!

Now that your items are tagged, you'll want to pack items **organized by type and size** so that your Drop Off process is easy and fast.