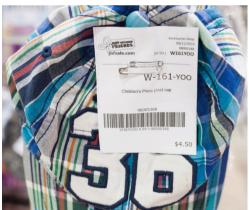

**Creating Tags** Include brand, colors, number of pieces included

You choose the price

Choose the category that fits best (leave blank if you can't decide)

Indicate size for clothing and shoes

A check mark here will allow your item to sell at 50% off on Half Price Day

#### **Hanger Direction**

Be sure the hanger hook opens to the left, like a question mark. Attach JBF tag to front of item.