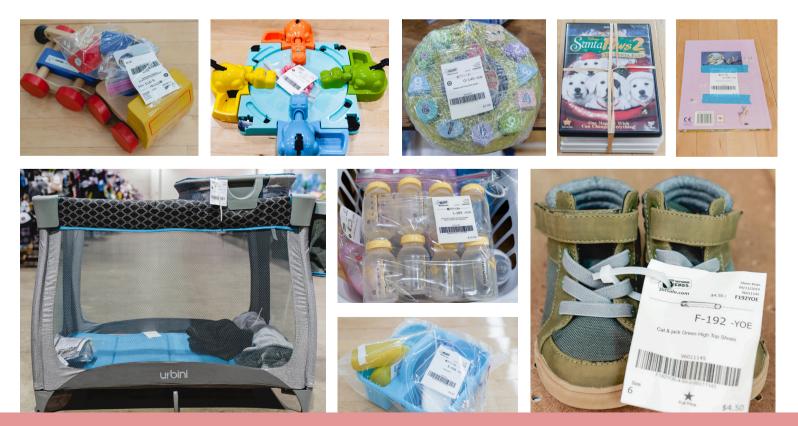

#### Large toys

- exersaucers
- rockers
- play kitchen sets
- tool bench play sets

#### Furniture

- toddler beds
- dressers + bassinets
- changing tables

#### Feeding supplies

- new pacifiers
- dishes + lunch boxes
- sippy cups + boosters
- safety items

#### **Outdoor toys**

- bikes + trikes
- scooters + skates
- ride-on toys
- playhouses