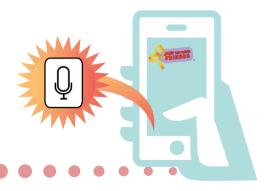

#### **TIP! Talk-to-Text**

If you are entering tags on your mobile device, use talk-to-text to go even faster.