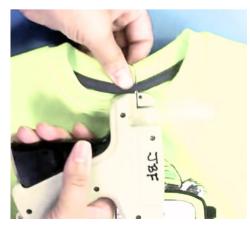

#### Tagging Gun

If you use a tagging gun to attach JBF tags, only puncture the garment tag or an inside seam so that you do not damage the fabric.